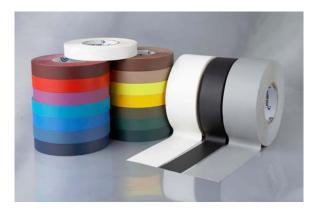

## APPLICATION

Pro-Gaff is used in a wide variety of Arts & Entertainment applications. Some applications include, temporary holding of light fixtures, wire and cable hold down, marking and labeling equipment cases. High visibility colors for safety marking of stairs, exits or sets. Also used for dance floor splicing and bundling of cables. 21 colors make it easy to match any carpet color.

## FEATURES AND BENEFITS

- High Strength, vinyl impregnated cloth with matte finish
- High performance adhesive system
- Highly conformable to irregular surfaces
- Waterproof
- Abrasion resistant
- Smooth, controlled unwind
- Hand tearable
- Available in 21 Designer Colors— Black, White, Grey, Yellow, Red, Green, Blue, Lt Blue, Lt Green, Electric Blue, Brown, Burgundy, Tan, Teal, Olive Drab, Kodak Yellow, Purple, as well as 4 Fluorescent colors, Fl. Yellow, Fl. Green, Fl. Pink and Fl. Orange